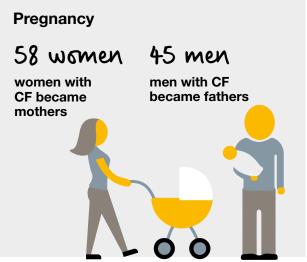

9% of adults in the Registry were diagnosed aged 16 or over.



#### Infections

Pseudomonas aeruginosa

39.4%

of people aged 16 and over have chronic *Pseudomonas*.

The median age of people with chronic *Pseudomonas* in 2019 was **30 years**, compared with **25 years** in 2009. In 2019 **88.7**% of people with chronic *Pseudomonas* were on inhaled antibiotic therapy, compared with **74.3**% in 2009.

### Non-tuberculous mycobacterium (NTM)

has reduced from **7.1%** to **6.7%** in the past year.

53.7%

of people recorded as having NTM are on treatment for it, which is **4.5**% more than in 2018.



Aspergillus is reported in

of people.

Allergic bronchopulmonary aspergillosis (ABPA), an immune response to *Aspergillus*, has reduced in prevalence from **15.1** in 2014, to **7.5**%.

















| 241 | M  |
|-----|----|
|     |    |
| 96  |    |
| 50  |    |
|     | 50 |