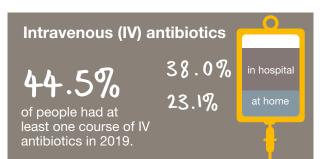

f adults in the Registry were diagnosed aged 16 or over.



#### Infections

Pseudomonas aeruginosa

39.4%

of people aged 16 and over have chronic *Pseudomonas*.

The median age of people with chronic *Pseudomonas* in 2019 was **30 years**, compared with **25 years** in 2009. In 2019 **88.7**% of people with chronic *Pseudomonas* were on inhaled antibiotic therapy, compared with **74.3**% in 2009.

### Non-tuberculous mycobacterium (NTM)

has reduced from **7.1%** to **6.7%** in the past year.

53.7%

of people recorded as having NTM are on treatment for it, which is **4.5**% more than in 2018.



Aspergillus is reported in

of people.

Allergic bronchopulmonary aspergillosis (ABPA), an immune response to *Aspergillus*, has reduced in prevalence from **15.1** in 2014, to **7.5**%.

















| 241 | M  |
|-----|----|
|     |    |
| 96  |    |
| 50  |    |
|     | 50 |