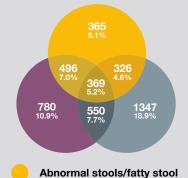

#### Mode of presentation

2952

(29.3%) of people were diagnosed by newborn screening (NBS). Aside from (NBS), the three most common presentation modes were:

- (steatorrhea)/malabsorption
- Failure to thrive/malnutrition
- Persistent or acute respiratory infection