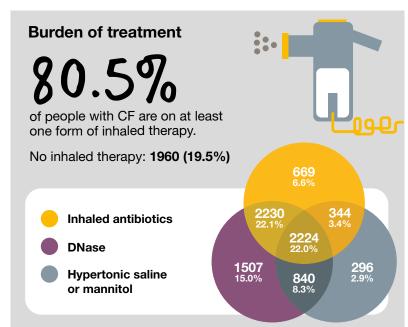

#### Infections

Pseudomonas aeruginosa

39.4%

of people aged 16 and over have chronic *Pseudomonas*.

The median age of people with chronic *Pseudomonas* in 2019 was **30 years**, compared with **25 years** in 2009. In 2019 **88.7**% of people with chronic *Pseudomonas* were on inhaled antibiotic therapy, compared with **74.3**% in 2009.