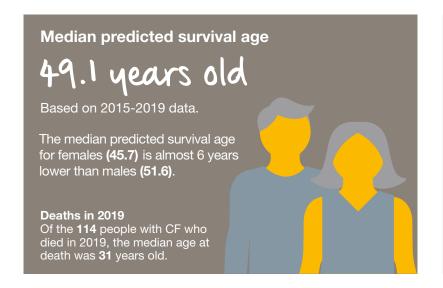

4.9% of adults in the Registry were diagnosed aged 16 or over.



#### Infections

Pseudomonas aeruginosa

39.4%

of people aged 16 and over have chronic *Pseudomonas*.

The median age of people with chronic *Pseudomonas* in 2019 was **30 years**, compared with **25 years** in 2009. In 2019 **88.7**% of people with chronic *Pseudomonas* were on inhaled antibiotic therapy, compared with **74.3**% in 2009.

### Non-tuberculous mycobacterium (NTM)

has reduced from **7.1%** to **6.7%** in the past year.

53.7%

of people recorded as having NTM are on treatment for it, which is **4.5**% more than in 2018.



Aspergillus is reported in

of people.

Allergic bronchopulmonary aspergillosis (ABPA), an immune response to *Aspergillus*, has reduced in prevalence from **15.1** in 2014, to **7.5**%.

















| 241 | M  |
|-----|----|
|     |    |
| 96  |    |
| 50  |    |
|     | 50 |