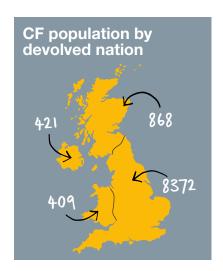

ople with cystic fibrosis (CF) in the UK during 2019. For more detail, see the full report at **cysticfibrosis.org.uk/registryreports** 

#### Number of people with CF

10655

#### **Active patients**

People who are currently alive and have had an annual review recorded in the past three years.



#### **Median age**

21

is the median age of the UK CF population.



#### Mode of presentation

2952

(29.3%) of people were diagnosed by newborn screening (NBS). Aside from (NBS), the three most common presentation modes were:



- (steatorrhea)/malabsorption
- Failure to thrive/malnutrition
- Persistent or acute respiratory infection

## Diagnosis

is the median age at which people aged under 16 in 2019 were diagnosed with CF. 14.9% of adults in the Registry were diagnosed aged 16 or over.



#### Infections

Pseudomonas aeruginosa

39.4%

of people aged 16 and over have chronic *Pseudomonas*.

The median age of people with chronic *Pseudomonas* in 2019 was **30 years**, compared with **25 years** in 2009. In 2019 **88.7**% of people with chronic *Pseudomonas* were on inhaled antibiotic therapy, compared with **74.3**% in 2009.

### Non-tuberculous mycobacterium (NTM)

has reduced from **7.1%** to **6.7%** in the past year.

53.7%

of people recorded as having NTM are on treatment for it, which is **4.5**% more than in 2018.



Aspergillus is reported in

of people.

Allergic bronchopulmonary aspergillosis (ABPA), an immune response to *Aspergillus*, has reduced in prevalence from **15.1** in 2014, to **7.5**%.

















| 241 | M  |
|-----|----|
|     |    |
| 96  |