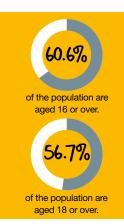

## Diagnosis

is the median age at which people aged under 16 in 2019 were diagnosed with CF. 14.9% of adults in the Registry were diagnosed aged 16 or over.