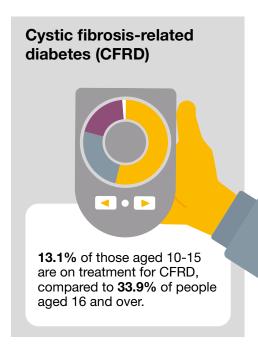

ults in the Registry were diagnosed aged 16 or over.



#### Infections

Pseudomonas aeruginosa

39.4%

of people aged 16 and over have chronic *Pseudomonas*.

The median age of people with chronic *Pseudomonas* in 2019 was **30 years**, compared with **25 years** in 2009. In 2019 **88.7**% of people with chronic *Pseudomonas* were on inhaled antibiotic therapy, compared with **74.3**% in 2009.

### Non-tuberculous mycobacterium (NTM)

has reduced from **7.1%** to **6.7%** in the past year.

53.7%

of people recorded as having NTM are on treatment for it, which is **4.5**% more than in 2018.



Aspergillus is reported in

of people.

Allergic bronchopulmonary aspergillosis (ABPA), an immune response to *Aspergillus*, has reduced in prevalence from **15.1** in 2014, to **7.5**%.

















| 241 | M  |
|-----|----|
|     |    |
| 96  |    |
| 50  |    |
|     | 50 |