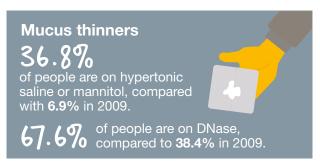

#### Infections

Pseudomonas aeruginosa

39.4%

of people aged 16 and over have chronic *Pseudomonas*.

The median age of people with chronic *Pseudomonas* in 2019 was **30 years**, compared with **25 years** in 2009. In 2019 **88.7**% of people with chronic *Pseudomonas* were on inhaled antibiotic therapy, compared with **74.3**% in 2009.