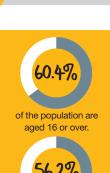

### UK CF Registry Annual Data Report 2018 - at-a-glance

Our at-a-glance version of the UK CF Registry Annual Data Report 2018 highlights the key information from the full report, available at **cysticfibrosis.org.uk/registryreports** 

**Active patients** 

10,509

Active patients are people who are currently alive and have had an annual review recorded in the last three years.



Median age

20

is the median age of people with cystic fibrosis in the UK.



of the population are aged 18 or over.

#### Mode of presentation

2,751

(27.9%) people were diagnosed by newborn screening. Aside from newborn screening, the most common three presentations were:



- (steatorrhea)/malabsorption
- Failure to thrive/malnutrition
- Persistent or acute respiratory infection

## Diagnosis

is the median age that people aged under 16 in 2018 were diagnosed with cystic fibrosis. **8.5**% of people in the Registry were diagnosed at age 16 or over.



### Infections

Pseudomonas aeruginosa

41.4%

of people aged 16 and over have chronic Pseudomonas.

The median age of people with chronic Pseudomonas was 24 years in 2008, compared to 29 in 2018. 88.9% of people with chronic Pseudomonas were on inhaled antibiotic therapy in 2018, compared to 76.1% in 2008.

# No