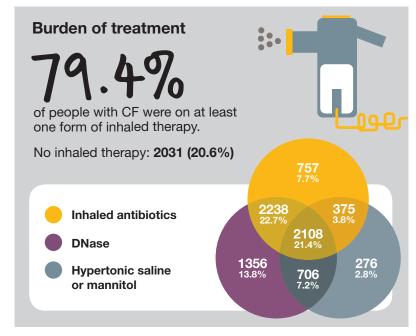

th cystic fibrosis. **8.5**% of people in the Registry were diagnosed at age 16 or over.



### Infections

Pseudomonas aeruginosa

41.4%

of people aged 16 and over have chronic Pseudomonas.

The median age of people with chronic Pseudomonas was 24 years in 2008, compared to 29 in 2018. 88.9% of people with chronic Pseudomonas were on inhaled antibiotic therapy in 2018, compared to 76.1% in 2008.

# Non-tuberculous mycobacterium (NTM)

has increased from **6**% to **7**% in the past year.

49%

of people recorded as having NTM were being treated, which is **10**% less than in 2017.



Aspergillus is reported in

8.9% of people.

Allergic bronchopulmonary aspergillosis (ABPA), an immune response to Aspergillus infection, has reduced in prevalence from 10.5% since 2013, to 7.2%.















| Transplant                 | 2008 | 2018 | F-0-     |
|----------------------------|------|------|----------|
| Evaluated:                 | 126  | 247  | <b>M</b> |
| Accepted:                  | 55   | 104  | <b>✓</b> |
| Double lung<br>Transplant: | 16   | 58   |          |