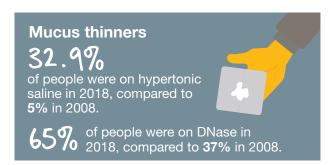

### Infections

Pseudomonas aeruginosa

41.4%

of people aged 16 and over have chronic Pseudomonas.

The median age of people with chronic Pseudomonas was 24 years in 2008, compared to 29 in 2018. 88.9% of people with chronic Pseudomonas were on inhaled antibiotic therapy in 2018, compared to 76.1% in 2008.