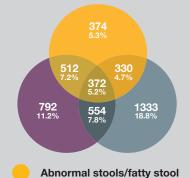

### UK CF Registry Annual Data Report 2018 - at-a-glance

Our at-a-glance version of the UK CF Registry Annual Data Report 2018 highlights the key information from the full report, available at **cysticfibrosis.org.uk/registryreports** 

**Active patients** 

10,509

Active patients are people who are currently alive and have had an annual review recorded in the last three years.



Median age

20

is the median age of people with cystic fibrosis in the UK.



of the population are aged 18 or over.

#### Mode of presentation

2,751

(27.9%) people were diagnosed by newborn screening. Aside from newborn screening, the most common three presentations were:



- (steatorrhea)/malabsorption
- Failure to thrive/malnutrition
- Persistent or acute respiratory infection

## Diagnosis

is the median age that people aged under 16 in 2018 were diagnosed with cystic fibrosis. **8.5**% of people in the Registry were diagnosed at age 16 or over.



### Infections

Pseudomonas aeruginosa

41.4%

of people aged 16 and over have chronic Pseudomonas.

The median age of people with chronic Pseudomonas was 24 years in 2008, compared to 29 in 2018. 88.9% of people with chronic Pseudomonas were on inhaled antibiotic therapy in 2018, compared to 76.1% in 2008.

# Non-tuberculous mycobacterium (NTM)

has increased from **6**% to **7**% in the past year.

49%

of people recorded as having NTM were being treated, which is **10**% less than in 2017.



Aspergillus is