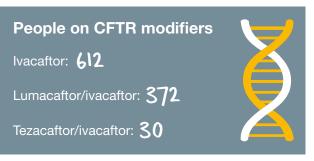

cystic fibrosis. **8.5**% of people in the Registry were diagnosed at age 16 or over.



### Infections

Pseudomonas aeruginosa

41.4%

of people aged 16 and over have chronic Pseudomonas.

The median age of people with chronic Pseudomonas was 24 years in 2008, compared to 29 in 2018. 88.9% of people with chronic Pseudomonas were on inhaled antibiotic therapy in 2018, compared to 76.1% in 2008.

# Non-tuberculous mycobacterium (NTM)

has increased from **6**% to **7**% in the past year.

49%

of people recorded as having NTM were being treated, which is **10**% less than in 2017.



Aspergillus is reported in

8.9% of people.

Allergic bronchopulmonary aspergillosis (ABPA), an immune response to Aspergillus infection, has reduced in prevalence from 10.5% since 2013, to 7.2%.















| Transplant                 | 2008 | 2018 | F-0-     |
|----------------------------|------|------|----------|
| Evaluated:                 | 126  | 247  | <b>M</b> |
| Accepted:                  | 55   | 104  | <b>✓</b> |
| Double lung<br>Transplant: | 16   | 58   |          |