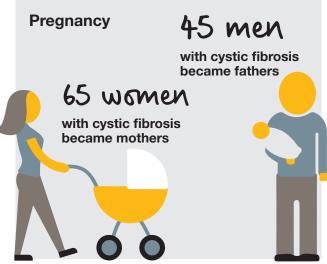

**Active patients** 

10,509

Active patients are people who are currently alive and have had an annual review recorded in the last three years.

Median age

20

is the median age of people with cystic fibrosis in the UK.