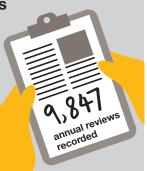

**Active patients** 

10,509

Active patients are people who are currently alive and have had an annual review recorded in the last three years.

Median age

20

is the median age of people with cystic fibrosis in the UK.