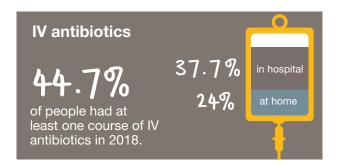

### Infections

Pseudomonas aeruginosa

41.4%

of people aged 16 and over have chronic Pseudomonas.

The median age of people with chronic Pseudomonas was 24 years in 2008, compared to 29 in 2018. 88.9% of people with chronic Pseudomonas were on inhaled antibiotic therapy in 2018, compared to 76.1% in 2008.