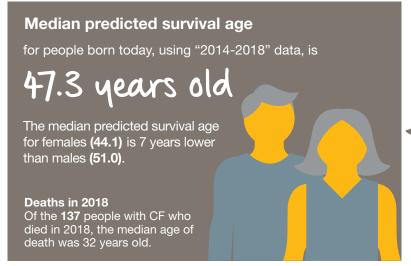

**Active patients** 

10,509

Active patients are people who are currently alive and have had an annual review recorded in the last three years.

Median age

20

is the median age of people with cystic fibrosis in the UK.