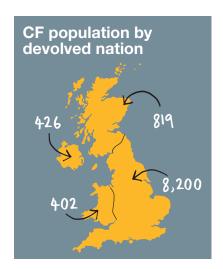

**Active patients** 

10,509

Active patients are people who are currently alive and have had an annual review recorded in the last three years.

Median age

20

is the median age of people with cystic fibrosis in the UK.