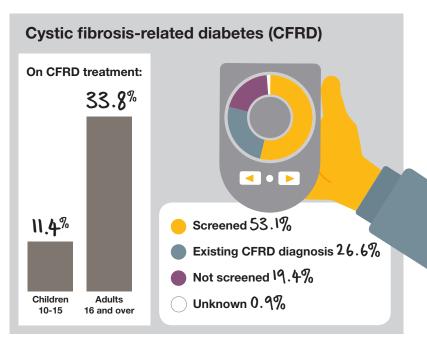

with cystic fibrosis. **8.5**% of people in the Registry were diagnosed at age 16 or over.



### Infections

Pseudomonas aeruginosa

41.4%

of people aged 16 and over have chronic Pseudomonas.

The median age of people with chronic Pseudomonas was 24 years in 2008, compared to 29 in 2018. 88.9% of people with chronic Pseudomonas were on inhaled antibiotic therapy in 2018, compared to 76.1% in 2008.

# Non-tuberculous mycobacterium (NTM)

has increased from **6**% to **7**% in the past year.

49%

of people recorded as having NTM were being treated, which is **10**% less than in 2017.



Aspergillus is reported in

8.9% of people.

Allergic bronchopulmonary aspergillosis (ABPA), an immune response to Aspergillus infection, has reduced in prevalence from 10.5% since 2013, to 7.2%.















| Transplant                 | 2008 | 2018 | F-0-     |
|----------------------------|------|------|----------|
| Evaluated:                 | 126  | 247  | <b>M</b> |
| Accepted:                  | 55   | 104  | <b>✓</b> |
| Double lung<br>Transplant: | 16   | 58   |          |